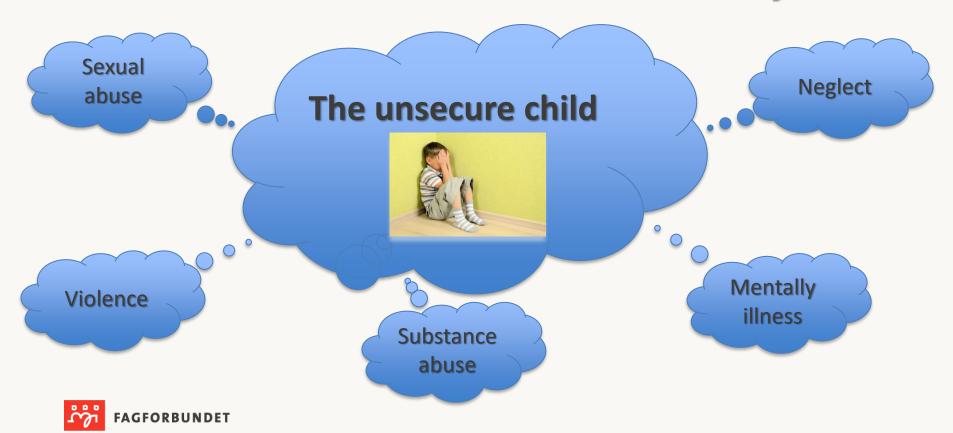

# Taking care of vulnerable children during the corona crisis

Kjell Arne Lie; child welfare worker from Horten municipality



## What am I going to present for you?

- → Talk about the vulnerable children who are they?
- → Present for you how we work with these children on daily basis
- → Present for you measures during the corona crise



### The vulnerable children – who are they?



# How do we deal with these children – with or without corona?

- → We receive a worry or consern
- → We examine care
- → If the care is not good enough, we will give them help
- → If its really bad, we take over the care

#### No difference?



### What we do?