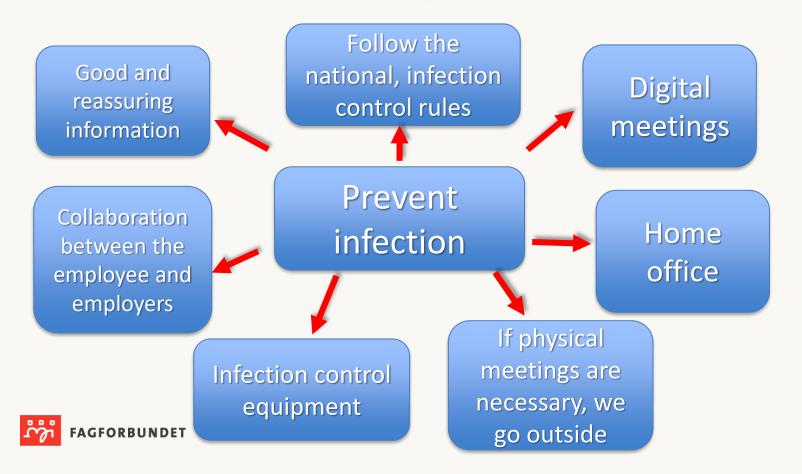

# Taking care of vulnerable children during the corona crisis

Kjell Arne Lie; child welfare worker from Horten municipality



## What am I going to present for you?

- → Talk about the vulnerable children who are they?
- → Present for you how we work with these children on daily basis
- → Present for you measures during the corona crise



### The vulnerable children – who are they?



# How do we deal with these children – with or without corona?

- → We receive a worry or consern
- → We examine care
- → If the care is not good enough, we will give them help
- → If its really bad, we take over the care

#### No difference?



### What we do?